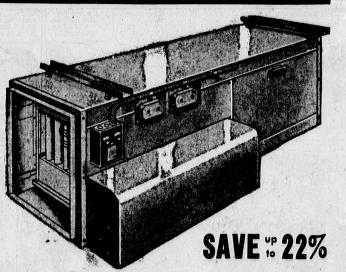

### **Horizontal Attic Gas Furnace**

Easily, economically installed in attic or any out-of-the-way place. Belt driven blower circulates heat at low operating cost. Reversible flue outlets, silent type 24-volt gas valve. 100% thermo-couple pilot eut-off on all models. Two-tone gray baked enamel finish, Heat ex-changer guaranteed 10 years. 60,000 BTU.

Regular 244.95 19988 Regular 294.95 80,000 BTU 120,000 BTU

Regular 229.50

17.99 DOWN, Soars Easy Terme