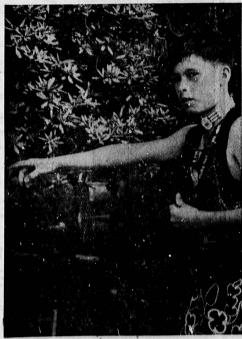

YOUNG BRAVE . . . Leonard Tafoya of Torrance, who is a Pueblo Indian, plays the part of a young Indian boy, "Redbill," in the Hermosa Beach Playhouse Children's Theater production, "The Indian Captive." The show is being staged Saturdays and Sundays, 1 p.m. and 3 p.m., at the Playhouse, Pier Ave. at Strand, in Hermosa Beach.