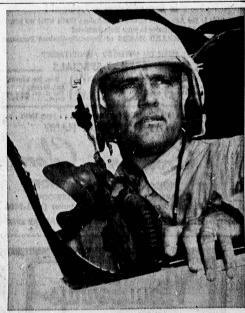

VETERAN PILOT . . . Major Edward N. LeFaivre, 318 Valley Brook Dr., Falls Church Va., sits in the cockpit of the Navy's supersonic Douglas F4D-1 Skyray made in Torrance in which he established five new world time-to-climb speed records at Point Mugu on May 22-23. A veteran of Aerial combat in World War II and Korea where he was shot down and rescued, the 37-year-old father of two children has been F4D project officer for the Navy Burcau of Aeronauties in Washington since June, 1955 and soon will be assigned to duty in the Far East with the First Marine Air Wing.