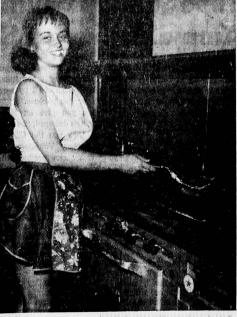

COOKING WITH GAS... Judy Tye, 15, newly selected "Miss Torrance Chamber of Commerce," is shown here checking out three newly installed ranges in the Civic Auditorium. She reported the stoves are "dandy," and said they should be a big help to organizations using cooking facilities at the auditorium.