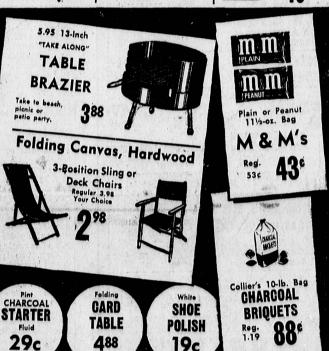

## Everything for the Picnic Keapsit by Thermos ICE CHEST Fiberglas insulated steel chest 16"x10"x12" keeps maximum hot or cold temperature over long period. Two-tone blue, baked enamel exterior, Holds 32-lbs. ice. PICNIC BASKET Basket-weave design on rustproof metal. Tight cover and double handles that fold up or down. Basket is easy to carry, has many uses. PAPER THERMIC NAPKINS JUG 23c 19¢ Reg. 198

298

398

THERMIC JUG

Gallon with Faucet
THERMIC JUG

FOLD 'N CARRY

WOOD STOOL

Roomy, washable, durable vinyl, keeps food hot or cold.

Fiberglas insulated with strap handles, zipper top.

SPOONS

**FORKS** 

10 10¢

VACUUM

BOTTLE

1.29 99¢

4 Cups 4 Sauce

69°





INSULATED VINYL

PICNIC KIT







Beauty-Aids for Less Summertime



DEODORANTS CREAM STICK Your Choice Reg. \$1.00

0

1)

## McCANN'S

Jewelry Dept.

in McCown Torrance Store Expert - Guaranteed **WATCH REPAIRING** 

A skilled watchmaker on duty at all times to give you fast service at low

Genuine BIRTHSTONE RINGS

1875 up 1/3 OFF

| 2.00 Size - Five Fragrances Tussy Summer Colognes            | 100     |
|--------------------------------------------------------------|---------|
| 2.00 Size — Sor Hot Weather  Dorothy Gray Colognes           | 100     |
| New Skin Moisturizer Shulton's Beauty Ice                    | 150     |
| Woodbury Creme Rinse                                         | 39¢     |
| Rubinstein — Black - Blue - Brown - Green Waterproof Mascara | 125     |
| Tussy Bubble Bath