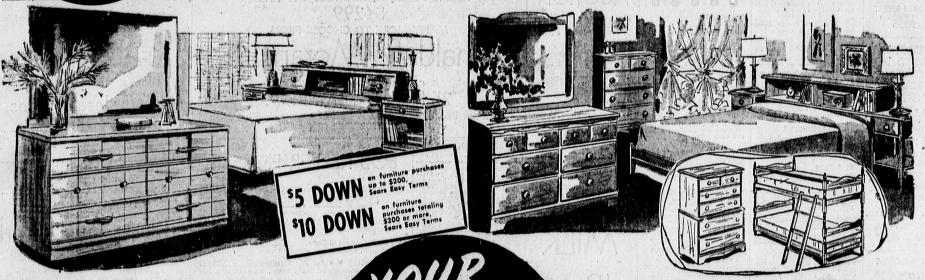

## **SAVE 23.80**

Regular 122.80 Modern 'Mocha' 4-pc. Bedroom

When you can buy a handsome new bedroom for less than \$100, that's news . . . big news during Sears money-saving Jubilee! This new group with modern straightline styling has a soft 'mocha' finish on Tanguille mahogany veneers. 7-coat plastic finished tops. Double dresser with tilting, true-reflection mirror, bookcase headboard with sliding doors, and two night stands. All drawers are dovetailed and center-guided. Order yours now and pocket the savings!

**SAVE 40.90** 

## 139.90 Maple Bedroom **Early American Design**

Save over \$40 during Sears grand Jubileel Charming Early American style bedroom in durable hardwood with a ruddy maple finish. Set includes double dresser with framed plate glass mirror and bookcase bed. Sturdily constructed with quality features throughout . . , dovetailed drawers with center guides. Matching pieces also sale priced.