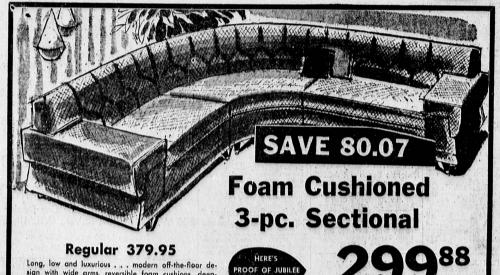

49.95 4-drawer chest 39.99 59.95 chest-on-chest 49.99 39.95 bunk beds 21.95 night stands, ea 39.95 low poster bed 29.88

Long, low and luxurious . . modern off-the-floor de-sign with wide arms, reversible foam cushions, deep-sewn back. Lovely metallic frieze cover in Harmony House decorator colors. Center is curved 90 degrees. Danish Design