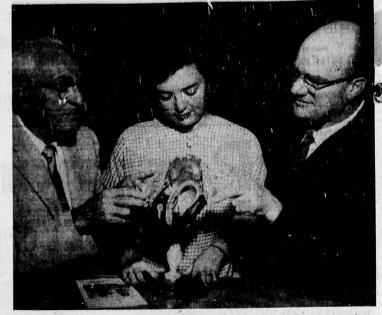

**\$400** 

**\$ 4** 00

STUDENT AID . . . Dr. J. H. Hull (right), superintendent of Torrance schools, and Sam Levy, member of the board of directors of the Los Angeles County Heart Assn., receive a model of the human heart from Miss Kay Frances Smith, 1717 Fern Ave., representing Job's Daughters, Bethel No. 50. The scientifically accurate model is one of 20 being presented to school districts of the county by Job's Daughters as part of a state-wide program of heart education.