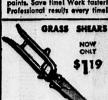

# PARAMOUNT'S New HOME & GARDEN CENTER

istributes water over rea from 5' to 40' in a

SO-FT. PLASTIC HOSE

\$249

dily made of ler stock, brace I points of strain I take chance

QUALITY HEDGE SHEARS

\$229

Specially-priced! New "Spring-action" cuts toughest grasses full length of blades with much less effort, Hardened steel blades, hollow-ground to stay sharp. Comfortable handles.