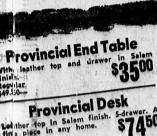

6-FOOT

SOFA Regular \$199 **\$119** 

\*13900 \*15900 \*17900

SHUTTER STYLE
END TABLE
END TABLE
Salem maple by Alden featuring movement of the salem maple by Alden featuring movemen

Maple Step Tables
2-inch thick tops in Salem finish.
\$2995