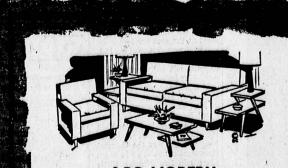

## SAN SAIF EVEN

RODUCT DEMONSTRATIONS!

2-PC. MODERN
SOFA-BED SET

Reg. \$229 SAVE \$80.00

4950

4950

1400

7400

tweed fabric.

14950

2-PC. MODERN
SOFA SET

By International. With reversible foam rubber sushions, covered

Reg. \$279.50 Save \$79 \$199<sup>50</sup>

**MODERN FLEXSTEEL SOFA** 

In plastic with biscult back styling featuring all foam robber such ions. A beautiful piece for any home.