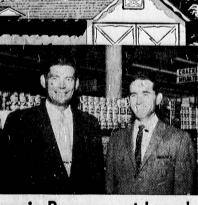

RALPHS OPENING PRIZE ... One of the new "Fairytale" homes at 186th and New Hampshire is Ralphs' major prize for the new Rosecrans store opening. Albert Ralphs Jr. (left) and Herbert Richardson, manager of the new store at 2205 Rosecrans Ave. at Van Ness, look forward to record-breaking grand opening today through Sunday.