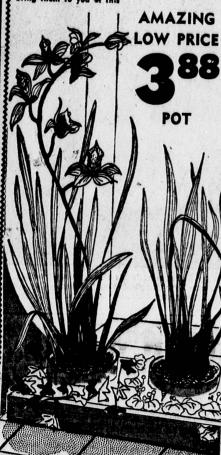

GIVE HER AN ORCHID PLAI

FOR MOTHER'S DAY

Beautiful Cymbidium Orchids in a lovely assortment of colors — browns, purples, greens. Beautify your home, garden or patio with these hardy blooming orchids. Will grow either outdoors or inside the home. You would expect to pay up to \$15.00 for the seplants — however, due to a special purchase, we can bring them to you at this