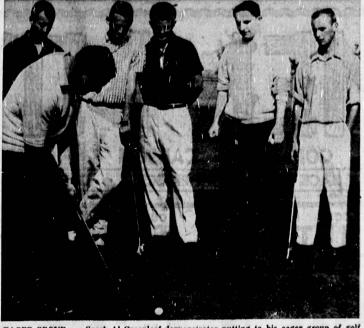

# MAGNA MOTORS

1670 W. REDONDO BEACH BLVD. BETWEEN WESTERN AND NORMANDIE

EAGER GROUP... Coach Al Greenleaf demonstrates putting to his eager group of golf enthusiasts, left to right, Larry McElroy, Ed Weber, Russ Beville, Mike Mullin, and Mickey Andrews. El Camino's conference-leading linksters have been undefeated to date and will round out the season on May 12 in the conference match at the Montebello Country Club