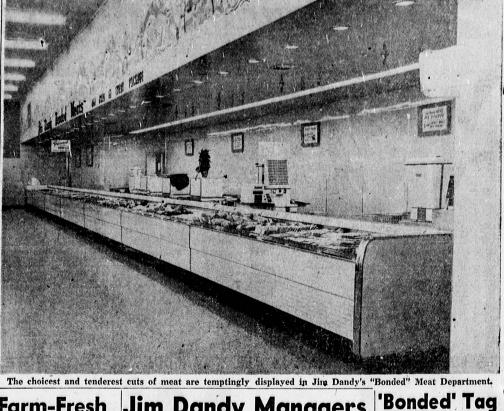

aisle and the products are arrayed conveniently for a minimum of reaching.

minimum of reaching.

GASTONIA, N.C. — Police
Sgt. J. E. Mosteller, after lecturing a Boy Scout troop on safety,
ran a stop sign and hit a car.

Acting as the investigating officer, the embarrassed police veteran quoted himself that he
thought the stop sign was a block
away. He charged himself with
running it.

Both cars were damaged, but no
one, including a startled Scout
riding with the sergeant, was injured.

NORFOLK, VA — Miss Louise Beaman's will left four acres of land to the Society for the Prevention of Cruelty to Animals, with a few restrictions. It must look after a pet cemetery on the property, take care of her dogs and use the property as a shelter for animals. And \$400 was left to care for her dogs.



## Farm-Fresh Fruits and Vegetables

## **Jim Dandy Managers Know Their Business**





# **Insures Top** Meat Quality

## **GRAND OPENING FOOD SALE**



BUTTER CAKE

ASSORTED ICINGS