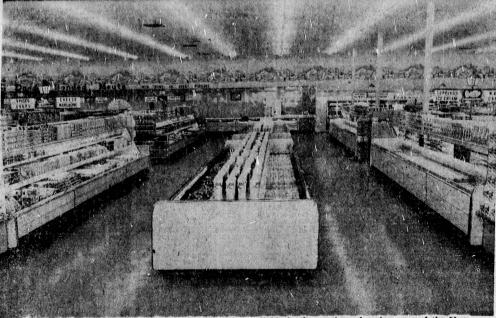

Frozen foods are attractively displayed and easily available in the spacious shopping area of the New Jim Dandy Market.

KOLD KIST Steaks 2-02. 2 for 25°

46-cz.

Can

27°

PRETZELS

OVEN FRESH! 29°

Bobrick's