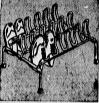

Wire Shoe Racks Regular 1.79 SAVE 45%

Heavy gauge steel wire, permachrome finish. Floor type, 13" high, holds 9 pairs any type shoes.

**SAVE 43%** 