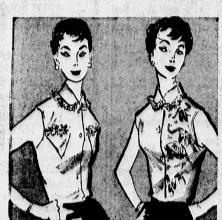

### Women's Knit Rayon **Panties**

Usually 49e

Brief panties of knit rayon with lustrous satin stripes. All around elastic waist, elastic leg openings for smooth fit. White, pastels. S-M-L.

Misses' Blouses

Special Purchase for this event!

Wide selection of linen-weave rayon blouses, all beautifully made in dressy sleeveless styles, with laces, tucks, novelty buttons, embroideries and stitching details. Flattering collars. Luscious washfast pastels and important white. Sizes 32-38.