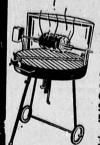

43 Inches Overall Height CHECK THESE

COMPLETE

1" legs
24" heavy firebowl
Adjust. Grill
Big Hood
Elect. Motor Chrome Plated Spit & Fork rubber tired wheels

POLISHED TUBULAR ALUMINUM

FULLY ADJUSTABLE (4 Positions)