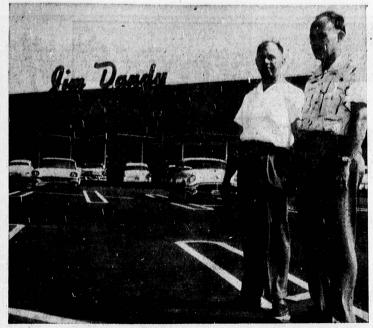

NEW JIM DANDY STORE . . . Assistant Manager "Tommy" Thompson and Manager Norman McCrary point with pride to the newest and largest of Jim Dandy Markets' 11-store chain. The store will open at 3860 Sepulveda Blvd. today, but will have its officer. cial grand opening next week (Herald Photo)

## Jim Dandy Opening Largest Store Today, Grand Opening Next Week

in Torrance, although it will bold its official grand opening three daughters, he is a member of the Angling Club.

next week.

The new market is located at 3860 Sepulveda Blvd., just west of Hawthorne and across from the 85-acre Del Amo Shopping Center. The market is on the southwest corner of Hawthorne and Sepulveda in a center which will include a Bank of America and several other stores.

The pastel-trimmed market will be completely self-service, including the liquor, magazine, meat, grocery departments. It will feature Manning's Bakery goods and delicatessen prod-ucts. All items will be checked through 10 modern check-

stands.
The 28,000-square-foot building is decorated, both inside and outside in pastel hues and soft music is played throughout the building for shoppers' enjoyment. It incorporates several modern features being added for the first time, with more than 500 separate items available in all departments. Norman McCrary, a Tor-rance resident and employe of

Jim Dandy for the past 7 years, as manager. He has served as assistant manager of the Inglewood store and as assistant manager in many of the South Bay stores. A native