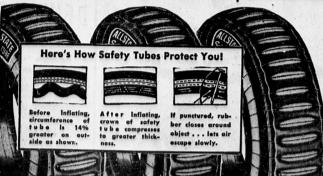

## PAY LATER ON SEARS EASY PAYMENT PLAN ... FREE INSTALLATION

**All Sizes Reduced! ALLSTATE** 

**TUBES** 

Regular 7.30, Now Just

Install new tubes with your new tires now, pocket big savings! ALL-STATE Safety Tubes made of heavy butyl rubber . . . highly rasistant to tears and splits. Special design for greater safetyl