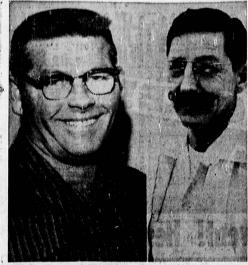

EVEI

0

ECONOMY RUN DRIVERS . . . Pierce Venable, 5419 Sharynne Lane, and Ivan R. Lewis, 3207 Danaha, will be among the contenders in the 1958 Mobilgas Economy Run which takes off for Galveston, Tex., Sunday. This will be Venable's seventh run as a driver.

## Two Torrance | OPEN HOUSE D.A. to Talk Drivers in Economy Run NARBONNE

Two Torrance residents will "Back to School" will be the theme for the Narbonne High be driving in the 1958 Mobilgas School open house on Wednes-Economy Run, which takes off day, April 23, at 7:15 p.m. next Sunday (April 13) for Gal-Parents and visitors will fol-

## High Party Leaders Back Ouinn Drive

County Assessor John R. Quinn was endorsed for re-election today at the June pri-mary by Edward S. Shattuck. California Republican National

next Sunday (April 13) for Galveston, Tex.
Pierce Venable, 5419 Sharynne Lane, will be wheeling a Plymouth Belvedere in a field of 29 completely stock, American autos. This will be his seventh run as a driver, and he has taken four first places.

Ivan R. Lewis, 3207 Danaha, will be chewing at his black, waxed mustache during the five-day run, while he pilots a Ford Fairlane. He is married, has two children and works in a garage.

The statement continued that Quinn has conducted "this problems of juvenile delinquency to groups and individuals. It is hoped that some action can be taken after the gram. Adults who have obgram. Adults who have obgram. Adults who have obgram. Adults who have obgram. The evening program will follow the problems of juvenile delinquency to groups and individuals. It is hoped that some action can be taken after the problems are presented.