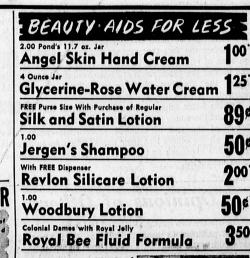

# Colonial Dames

Plus =

HAND CREAM

Erases dry skin . . . overnight! 2 oz. \$1 + tas

VASELINE

**Acid Indigestion** -Heartburn?

TAMPAX