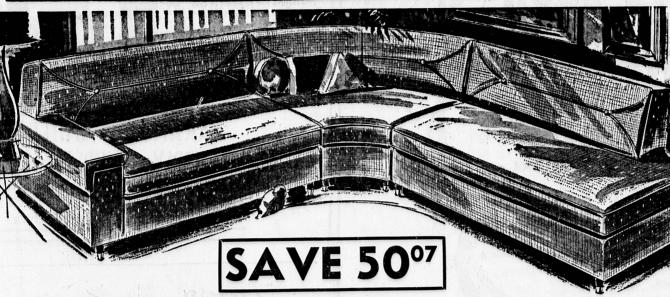

**ROEBUCK AND CO** Savings Galore Throughout the Store

Regular 299.95 Foam Latex 3-Pc. Sectional Be the pride of your neighborhood with this gorgeous metallic frieze sectional in your living room . . . Sears makes it extra easy with whopper savings. Sweepingly curved in the modern manner . . . luxury foam latex cushions, decorative brass ferruled legs. Fine metallic frieze in Harmony House colors.