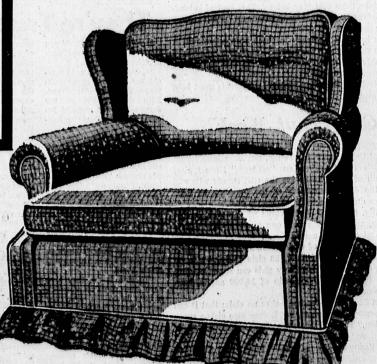

Beautiful

Lounge Chair ....

from \$3788

**JUST \$9.90** MONTHLY FOR BOTH

with flounce, pleated or gathered skirt . . . priced slightly higher

**FULL-SIZE** "PROVINCIAL" CONVERTIBLE SOFA ... SAVE \$40

This is a beautyl Choice of decorator fabrics and colors! Complete with full-size double-bed with innerspring mattress, zippered cushions, hidden cushion compartment, mechanized steel bed unit ... so easy to open ... a child can do it.