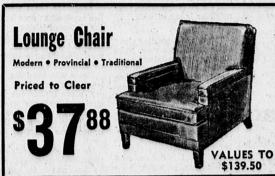

Beautiful

Lounge Chair ....

from \$3788

**JUST \$9.90** MONTHLY FOR BOTH

with flounce, pleated or gathered skirt . . . priced slightly higher

**FULL-SIZE** "PROVINCIAL" CONVERTIBLE SOFA ... SAVE \$40

This is a beautyl Choice of decorator fabrics and colors! Complete with full-size double-bed with innerspring mattress, zippered cushions, hidden cushion compartment, mechanized steel bed unit ... so easy to open ... a child can do it.