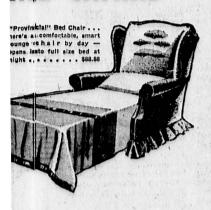

Beautiful

Lounge Chair ....

from \$3788

**JUST \$9.90** MONTHLY FOR BOTH

with flounce, pleated or gathered skirt . . . priced slightly higher

**FULL-SIZE** "PROVINCIAL" CONVERTIBLE SOFA ... SAVE \$40

This is a beautyl Choice of decorator fabrics and colors! Complete with full-size double-bed with innerspring mattress, zippered cushions, hidden cushion compartment, mechanized steel bed unit ... so easy to open ... a child can do it.