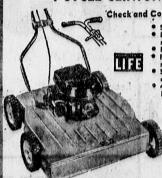

HALF

GALLON

Adjustable
Aluminum Folding
CHAISE LOUNG

Highly polished \$106
1-inch aluminum tubing, \$1 rong
Saran webbing designed to give years of wear.

\$469

NEW 1958 Deluxe "HANDY ANDY" 22 INCH BLADE ROTARY MOWER

Not 2 H.P.... Not 21 H.P.... But a...

Full Powerful 3 H.P. 4 CYCLE CLINTON ENGINE

USE OUR

LAYAWAY PLAN

Check and Compare These Features:

Safety engineered
Lifetime guaranteed
steel bate
Recoil starter
Free side chute leaf
malcher
Start and stop gas throttle
control on handle
4—B' quaranteed steel
ball bearing wheels
Yacuum action Lift's
grass up allawing if
to be cur eventy