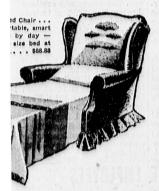

Beautiful Lounge Chair ....

JUST \$9.90 MONTHLY FOR BOTH

with flounce, pleated or gathered skirt . . . priced slightly higher!

**FULL-SIZE** "PROVINCIAL" CONVERTIBLE SOFA ... SAVE \$40

This is a beauty! Choice of decorator fabrics and colors! Complete with full-size double-bed with innerspring mattress, zippered cushions, hidden cushion compartment, mechanized steel bed unit ... so easy to open ... a child can do it.