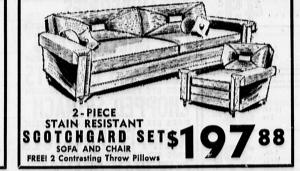

# MENT-24 L-O-N-G MONTHS TO PAY-1st PAYMENT, IN MAY

nd MATCHING CHAIR for in sets, it's a sensational

Beautiful Lounge Chair ....

JUST \$9.90 MONTHLY FOR BOTH

with flounce, pleated or gathered skirt . . . priced slightly higher!

**FULL-SIZE** "PROVINCIAL" CONVERTIBLE SOFA ... SAVE \$40

This is a beauty! Choice of decorator fabrics and colors! Complete with full-size double-bed with innerspring mattress, zippered cushions, hidden cushion compartment, mechanized steel bed unit ... so easy to open ... a child can do it.