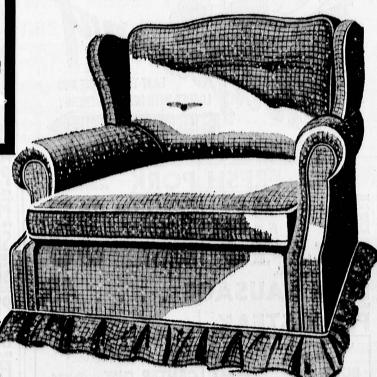

Beautiful Lounge Chair ....

JUST \$9.90 MONTHLY FOR BOTH

with flounce, pleated or gathered skirt . . . priced slightly higher!

**FULL-SIZE** "PROVINCIAL" CONVERTIBLE SOFA ... SAVE \$40

This is a beauty! Choice of decorator fabrics and colors! Complete with full-size double-bed with innerspring mattress, zippered cushions, hidden cushion compartment, mechanized steel bed unit ... so easy to open ... a child can do it.