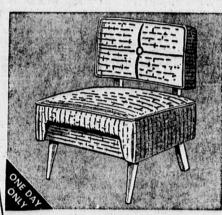

casions—ultra sheers, utility sheers, seamless, lace mesh and stretch.
Sizes 8½-11 and short, med., long.

Modern Cocktail Chair

Save 5.07, Reg. 22.95
Smart cocktail chair . . . modern armless style . . . large and comfortable . Curved back, deep no-sag spring seat. Decorator boucles and tapestries.