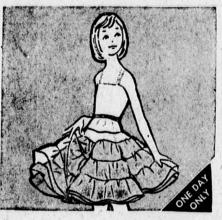

### Girls' Nylon Bouffant\*

Usually 2.59 Special! Three-tiered nylon marquisette triple skirt in pink, maize and blue layers. Permanently stiff, with full billowy sweep. Hand washable. Sizes 7-14.