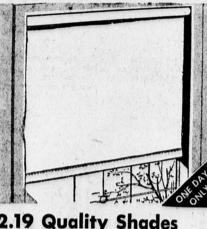

2.19 Quality Shades

SAVE 42c

Fine muslin, oil-treated, crack and tear-resistant for long use. Wood roll-er with strong, silent spring. White and eggshell. 37¼" width,