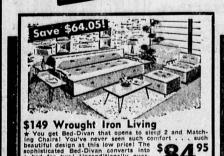

\$139°5 \$5 Down Delivers



SAVE \$70.95! Modern 2-Pc. Sectional

ce of any 2 pieces! This is furniture s living. Designed to fit your needs, fit your rooms. All pieces have un-



SAVE \$52,20! Provincial Living Room

Includes convertible Sofa (sleeps 2) and matching Chair. Both pieces upholstered in durable nubby fabrics over Unconditionally Guaranteed



BUY NOW AT DISCOUNT PRICES!



RAND GOES DISCOUNT!





LARGE SELECTION LOWER THAN



\$59.95 5-Pc. Dinette





\$59.95 375 Coll Mattres Full



Save Over \$35 On Bunk Outfits!
Reg. \$69.95 Outfit
Beds. \* 2 Springs



**GAS RANGE** 

★ 4 Hi-Speed Burners ★ Large Oven ★ Spacious Broiler ★ Mfg. List Price \$139.95

RAND \$8875 DISCOUNT PRICE

PRICE \$155





GOES

BUY NOW

RAND

DISCOUNT



\* COMPLETELY AUTOMATIC SET IT-FORGET