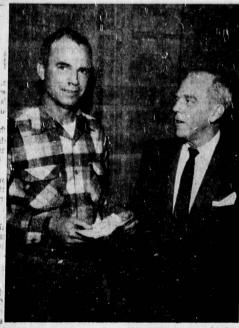

HELP FOR YMCA . . . L. N. Gill (right), manger of the American-Standard plant here, hands check for \$1124 to Ben Smith, president of the YMCA board of managers. The check represents the contribution of the company, employes, and members of management. (Herald Photo)

J. R. Gateley.

L. N. Gill, plant manager of American-Standard, presented a check for \$1124.50 to Benjamin Smith, chairman of the board of the YMCA of Torrance for 1958 current support Tuesday.

Carson Leaders