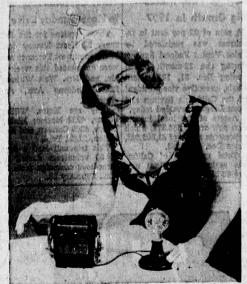

- 13

EDISON HONORED . . . An exact replica of Thomas Edison's first incandescent light globe, perfected in 1879, lights up as Patti Harrison, "Miss Electrical Week," operates an old time hand generator. The replica was displayed in honor of this week's national celebration of Edison's birthday.