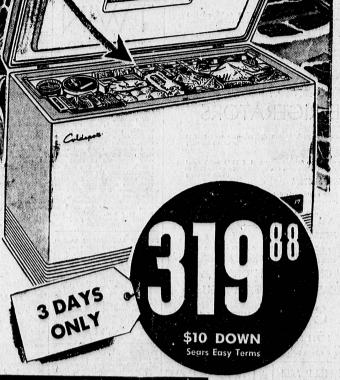

50 lbs.\* U.S. Choice GRADED MEAT with the Purchase of this 17 cu. ft. Deluxe

COLDSPOT **FREEZER** 

Freezes and stores 595 lbs. food

Easy-open lid, all's well light

White porcelain enameled interior

Modern styling . . . lilac trimming

\*50 lbs. of Meat Includes

 Ground Round Patties · Chuck Roasts

· Cube Steaks

Boneless Beef Stew

· Rib Steaks

 Meaty Soup Shanks · Ground Round, Bulk

Sears Stores Open Mondays, Thursdays and Fridays 9:30 A.M. to 9:15 P.M. Pasadena and Westwood Stores Close Thursdays at 5:30 P.M. Tuesday, Wednesday and Saturday Store Hours: 9:30 A.M. to 5:30 P.M. PARK FREE