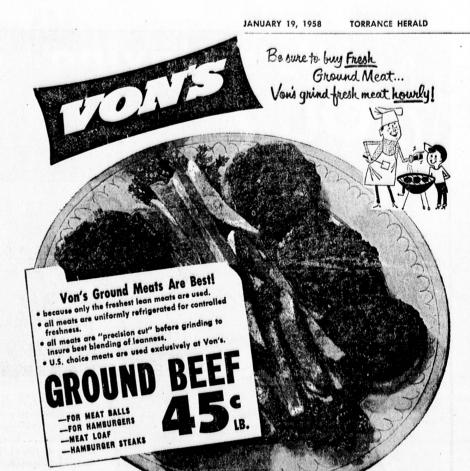

Supervisor Hahn

VIRGIL

Ground Chuck LEAN AND JUIGY 59% Ground Round SELEGY GUTS 69% THESE VALUES IN YOUR FAVORITE GROUND MEAT RECIPE

OYSTERS TIN 79

Five

Salmon Steaks 79%

SPAGHETTI Superio 16-OZ. Long PKG. TOMATOES Monte CAN CAN M.J.B. RICE Long 28-0Z. Grain PKG.