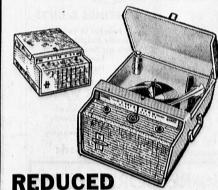

Silvertone Portable

Hi-Fi Radio-Phono

- Deluxe Syntronic 4-speed
- Dual 4-inch hi-fi speakers • Fine dual point needle in
- synthetic sapphire
- Powerful 5-tube radio • Blue and white leather-like

0

luggage type case