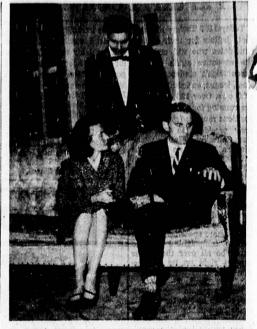

PLAY TO OPEN... "Light Up the Sky" will open tonight at the Hermosa Beach Playhouse for a three-week run. In this scene Margaret Fraser and Ed Gangle try to caim the opening night jitters of Arlie Wells of Torrance, who portrays a young playwright. The show will play Thursday, Friday, Saturday, and Sunday nights, starting at 8:30 p.m. Reservations can be made by calling the playhouse.