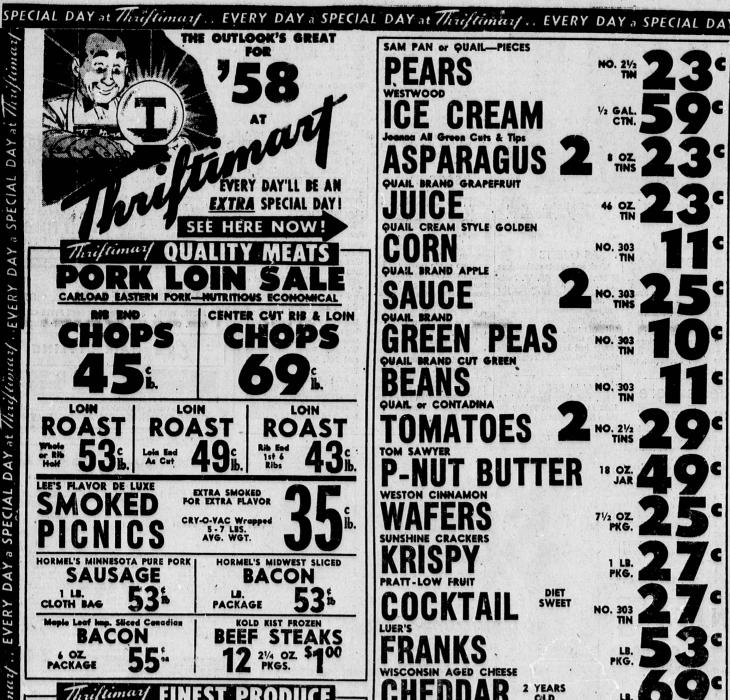

LOIN ROAST

HORMEL'S MINNESOTA PURE PORK

SAUSAGE

BACON

MCINTOSH-ALL PURPOSE

PPIFS

AVOCADOS

BANANA—CUT TO SIEE

DATES

55-

CLOTH BAG

PACKAGE

FOR EXTRA FLAVOR

CRY-O-VAC Wrapped 5 - 7 LBS. AVG. WGT.

LB. PACKAGE

EVERY DAY a SPECIAL DAY at Thriftimany DAY a SP

770

JANE ANDERSON'S CHEESE

LONGHORI

**TOILET TISSUE**