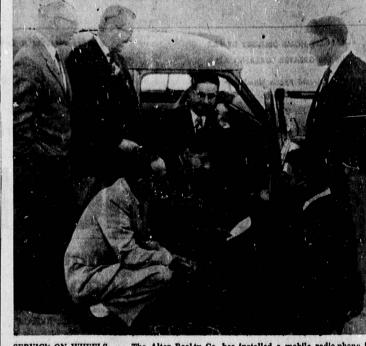

of Employment.

A female housefly can lay thousands of eggs in her life-

SERVICE ON WHEELS... The Alter Realty Co. has installed a mobile radio-phone in its station wagon so that calls can be monitored at once to salesmen or clients. President Gerald Alter gets a last minute call before he and his salesmen view new property listings. Shown are (left to right) Paul Mandel, Everett Stiler, Jim Keener, Bob Oster, Lee R. Dawson, and Milton Robinson. The phone can be reached through the mobile rvice phone operator and asking for QB 22478. Alter has volunteered the phone to the rolice Department for emergency use. (Herald Photo)