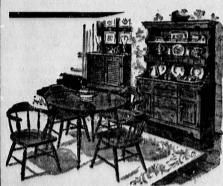

| 2-5-PC. MAPLE DINING SETS-Plaid Neva-Mar Tops     | 99.50  | \$ 69.50 |
|---------------------------------------------------|--------|----------|
| MOD. MAPLE DINING SET—Table, 6 Chairs & Buffet    | 339.50 | \$219.50 |
| MAPLE DINING SET-6 Chairs & Round D. L. Table     | 274.50 | \$239.50 |
| GIANT 52" HUTCH—Louvered Doors                    | 199.50 | \$169.50 |
| SOLID BIRCH 36" HUTCH (Maple)                     | 169.50 | \$139.50 |
| 8-PC. FRENCH PROVINCIAL CHERRY WOOD SET           | 509.50 | \$389.50 |
| LARGE HEYWOOD-WAKEFIELD HUTCH (Maple) 48"         | 289.50 | \$199.50 |
| MOD. DANSKE DINING SET—by Virtue: table, 4 chairs | 199.95 | \$169.50 |
| 6-PC. MAHOGANY DUNCAN PHYFE DINING SET            | 199.50 | \$149.50 |