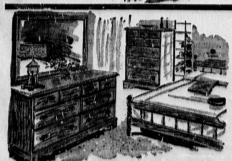

| COMPLETE BUNK BED SET IN MAPLE with Mattreases and Box Spring Combination. | 89:50  | \$ 59.50 |
|----------------------------------------------------------------------------|--------|----------|
| Broken Set—Bookcase Headboard, 2 Stands (Mapie)                            | 169.50 | \$ 99.50 |
| MCD. HEADBOARD, DRESSER & MIRROR—Silver Fox                                | 79.50  | \$ 59.50 |
| French Prov. Bed, Dresser, Mirror, 2 Stands Cherry Wood                    | 539.50 | \$399.50 |
| MODERN 4-DRAWER CHEST-2 ONLY                                               | 49.50  | \$ 39.50 |
| MAPLE 4-DRAWER CHEST                                                       | 59.50  | \$ 49.50 |
| MAPLE CHEST ON CHEST—6 DRAWERS                                             | 99.50  | \$ 74.50 |
| MAPLE NIGHT STANDS                                                         | 24.95  | \$ 17.95 |