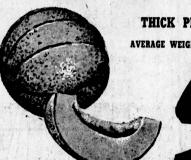

00  $7\frac{1}{2}$ -oz. oval pies

THICK PINK MEAT AVERAGE WEIGHTS 3 TO 4 LBS.

EXTRA FANCY

VIZCARRA'S

A REAL MEXICAN

BEEF or CHEESE

(3 IN A TRAY)

TRAYS (IN THE DELICATESSEN DEPARTMENT)