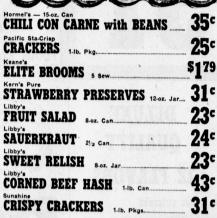

| EANS       | 35°<br>25°<br>\$179 | Banquet Banquet Ready - To - Serve |   |
|------------|---------------------|------------------------------------|---|
| 12-oz. Jar |                     | BONED 4 flat \$10 CHICKEN          | 1 |
| 12-oz. Jar | 23°                 | BEET SUGAR 5-1b. Bag               | , |
| ,          | 24c                 | TOMATO CATSUP 14-oz. Bottle 24     | l |
|            | 23°                 | STRAINED BABY FOODS 3 Jar. 35      | j |
| ın         | 43c                 | CHILI CON CARNE with BEANS 35      | 1 |
| ingella s  | 31°                 | NIBLETS WHOLE KERNEL CORN 19       | • |
| De         | licat               | essen                              |   |