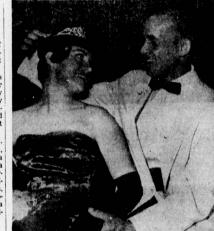

Also appearing in the reci-

CROWNED QUEEN... Still in the clouds is Bonnie Kail. Narbonne Senior, who is pictured with escort Dwight Richard moments after she was named queen at the Narbonne Senior Prom last Friday night.

## Bonnie Kail Is Named Queen

Bonnie Kail, daughter of Mr. and Mrs. K. H. Kail, of 1544 W. 216th St., was elected prom queen of Narbonne High School Friday night as 500 students and guests took time out from dancing to coronate the auburn-haired senior.

Following the crowning, the prom queen, attended by a court of princesses, led the grand march around the boys' gymnasium, which had becodecorated in a Japanese motif. Her court included: Jeri Du Ket, Stephanie Pfennig, Marlis Eglund, and Jean Castle. She was escorted by Dwight Richard.