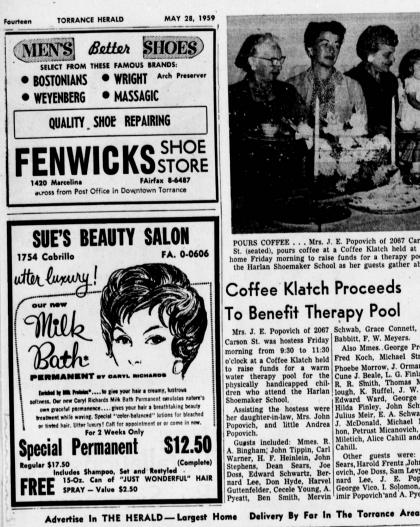

POURS COFFEE . . . Mrs. J. E. Popovich of 2067 Carson St. (seated), pours coffee at a Coffee Klatch held at her nome Friday morning to raise funds for a therapy pool at the Harlan Shoemaker School as her guests gather about

## Coffee Klatch Proceeds To Benefit Therapy Pool

**LO Benetit Inerapy POOI** Mrs. J. E. Popovich of 2067 Carson St. was hostess Friday morning from 9:30 to 11:30 o'clock at a Coffee Klatch held to raise funds for a warn water therapy pool for the physically handicapped chill, Shoemaker School. Assisting the hostess were her daughter-in-law, Mrs. John Popovich, and little Andrea Guests included: Mmes. R. Buschamer John Tiomin, Carl