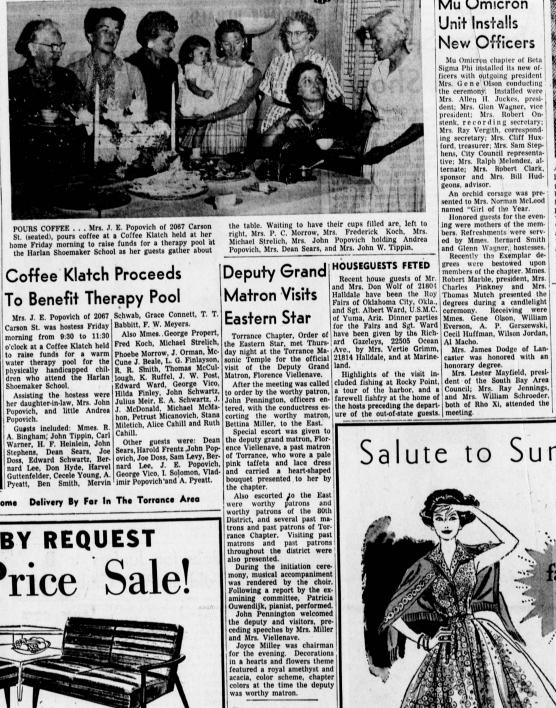

POURS COFFEE . . . Mrs. J. E. Popovich of 2067 Carson St. (seated), pours coffee at a Coffee Klatch held at her nome Friday morning to raise funds for a therapy pool at the Harlan Shoemaker School as her guests gather about

## Coffee Klatch Proceeds To Benefit Therapy Pool

**LO Benetit Inerapy POOI** Mrs. J. E. Popovich of 2067 Carson St. was hostess Friday morning from 9:30 to 11:30 o'clock at a Coffee Klatch held to raise funds for a warn water therapy pool for the physically handicapped chill, Shoemaker School. Assisting the hostess were her daughter-in-law, Mrs. John Popovich, and little Andrea Guests included: Mmes. R. Buschamer John Tiomin, Carl

Popovich. Guests included: Mmes. R. A Bingham, John Tippin, Carl Warner, H. F. Heinlein, John Stephens, Dean Sears, Joe Doss, Edward Schwartz, Ber-nard Lee, Don Hyde, Harvel Guttenfelder, Cecele Young, A. George Vico, I. Solomon, Vlad Pyeatt, Ben Smith, Mervin