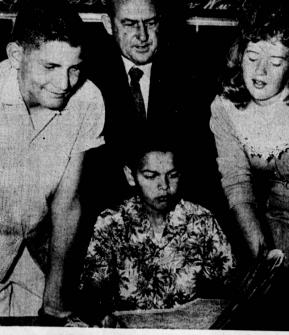

# Eighth Graders Take a Flyer at **Wall Street, Check Quotations**

THEY INVITED a local stock broker, Gene Olson, to the class to tell them about the actual buying of stocks and bonds.

AFTER LONG study of the arious types of stocks and consideration of whether the vanted a "sure" investment of