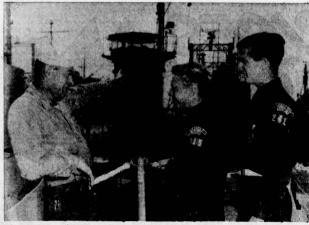

### **ASSORTED**

**Sportswear and Blouses** SPECIALLY PRICED ... **GREATLY REDUCED** 

Rene'e Shop

1335 EL PRADO

DOWNTOWN TORRANCE

INSPECT LANDING SHIP . . . Caryl Anderson, BM1/c, USN, shows Eagle Scouts Garry Rickard (center) and Albert Severson the LSM-1775. This ship provided the transportation when Explorers of the Harbor District "invaded" Catalina last weekend.