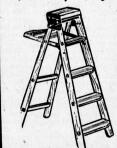

5-FT. **STEPLADDER** 

Kiln dried, straight grained wood. Rigidly braced with steel rods.

SILICONIZED IRONING BOARD =

Highest Quality. Fully Padded

FREE — with purchase of I gallon or more of any paint. LIMITED TO: one per customer & supply on hand.