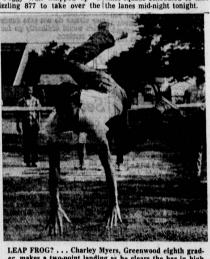

## The Eleventh Frame By DONNA BARKDULL

LEAP FROG? ... Charley Myers, Greenwood eighth grad-er, makes a two-point landing as he clears the bar in high jump at Torrance High School Saturday. This was one of the track and field events in the Torrance Optimists Club sponsored annual grade school meet. (Herald photo)