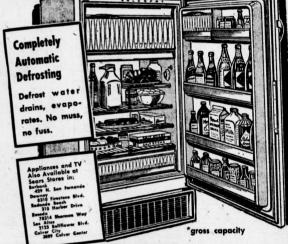

## Giant Size 12.8 Cu. ft.\* **Automatic Defrost Coldspot**

Regular 269.95

HERE'S PROOF OF JUBILEE SAVINGS

\$10 DOWN, Sears Easy Terms

- Refrigerator has big 70-lb. freezer chest, bigger than many costlier models
- Porcelain swing out crisper holds 22½-quarts of produce
   Safety magnetic door with three full width shelves plus butter compartm
- Refrigerator defrosts fully automatically, does away with messy pans and mops forever