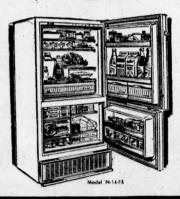

13.8 cu. ft.\* Coldspot Refrigerator-Freezer Combination

Stores 161 lbs. of frozen foods in the full-width across-the-bot-tom freezer. All shelves are rustless aluminum. New turbo-air frost-free refrigerators section, swing - out poreclain crisper. See it now. New magnetic safety doors open within their own width.