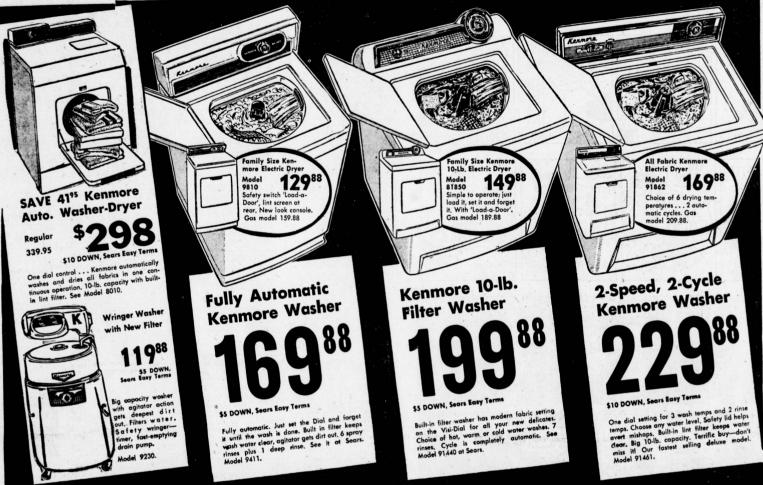

Now in full swing at all Sears Stores

BUY WITH CONFIDENCE

Sears does not use comparative values just to imply non-existent savings. Sears prices are the lowest possible for quality merchandise and are consistently your best values.

ONLY \$5 DOWN on appliance pur chases up to \$200. Sears Easy Terms.

\$10 DOWN on appliance purchases totaling \$200 or more. Sears Easy Terms.





12 cu. ft.\* Coldspot Refrigerator Freezer

## Giant Size 12.8 Cu. ft.\* **Automatic Defrost Coldspot**

Regular 269.95

HERE'S PROOF OF JUBILEE SAVINGS

\$10 DOWN, Sears Easy Terms

- Refrigerator has big 70-lb. freezer chest, bigger than many costlier models
- Porcelain swing out crisper holds 22½-quarts of produce
   Safety magnetic door with three full width shelves plus butter compartm
- Refrigerator defrosts fully automatically, does away with messy pans and mops forever



13.8 cu. ft.\* Coldspot Refrigerator-Freezer Combination

Stores 161 lbs. of frozen foods in the full-width across-the-bot-tom freezer. All shelves are rustless aluminum. New turbo-air frost-free refrigerators section, swing - out poreclain crisper. See it now. New magnetic safety doors open within their own w