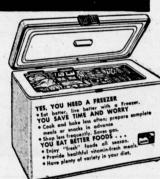

15 Cu. Ft. Coldspot Freezer Holds 525 lbs.

Jubilee low price

Big separate fast freeze
compartment, two interior
sliding storage baskets, safety
light, easy to clean porceloin
enamel Interior, 2 keys. Has
safety signal light. Model
81615.