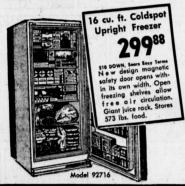

15 Cu. Ft. Coldspot Freezer Holds 525 lbs.

Jubilee low price

Big separate fast freeze
compartment, two interior
sliding storage baskets, safety
light, easy to clean porceloin
enamel Interior, 2 keys. Has
safety signal light. Model
81615.