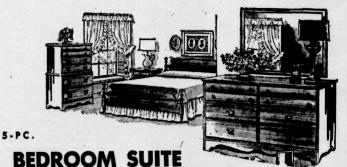

LAMP TABLE

In lovely pedestal style, either circular or square shaped, with trellis edge. Regularly priced at 19.95 . . . now only . . .

Choice of maple bedstead or Hollywood headboard, plus two night stands, large six-drawer dresser and deluxe framed mirror. A regular 249.00 value . . .