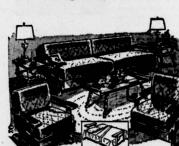

\* See Our Wide Selection of Living Room Suites \*

Consists of divan, chair, platform rocker, two step tables, one coffee table, all in Early American styling. Divan makes into comfortable bed. Regular 249.00.