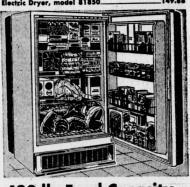

## Three Heat Easy to Operate Kenmore Gas Dryer

Load dryer, set Visi Dial timer and forget it. Hot, warm or medium drying temperatures. 37,000 BTU output with automatic electric ignition. Model 91750

12.9 Cubic Ft.\* **Big Coldspot** Refrigerator

Gives you 88-lbs. of Frozen Food Storage

3 Days Only

\$5 DOWN, Sears Easy Terms

Built-in look design . . . only 32-inches wide open or closed. Big 12.9 cu. ft. gross capacity with 88-lb. capacity freezer chest and chiller tray. Four deep shelves in top-bottom storage space door. Dial cold control with choice of nine settings. Easy open magnetic safety door, closes fast, silently. Hurry — Special price 3 Days Only! Model N-12-A.