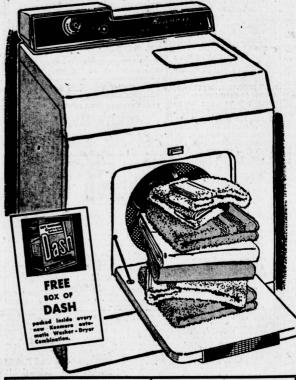

## **Kenmore Combination Washer-Dryer**

1 Setting and Kenmore Washes and **Dries Your Clothes Automatically** 

Regular DOWN 339°5

- Saves up to 6,000 gallons of water yearly

  Saves up to 3,000 gallons of hot water every year

- Model 8010

FREE Delivery of your new Ken FREE normal installation FREE service on parts and labor for one year

4 door shell

lagnetic door

apacity lets

BETTER WASHING

ACTION

WASHING ! Kenmore filter