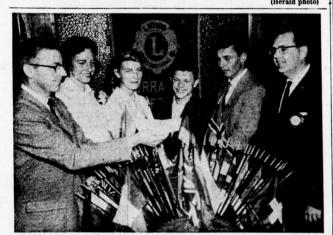

## Foreign Students Impressions of America

American Field Service got, a check for \$100 and the Tortance Lions Club got some oreign students' impressions of America at the Tuesday thin several times at the Palms.

Lions President Sam Van Wagner presented the check to Dieter Seiler and Per Svanerik, students from Germany ind Norway respectively, for continuation of the local foreign exchange student proterms of the students agree may more Americans chance for higher editan in Europe. For in the Europe. For in the Service, and the students go school and only about cent of the students go school and only about the students go school and only about cent of these got the coean," she said.