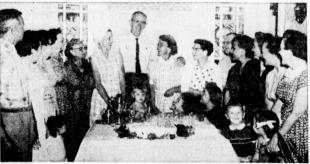

## Foreign Students Impressions of America

American Field Service got, a check for \$100 and the Tortance Lions Club got some oreign students' impressions of America at the Tuesday thin several times at the Palms.

Lions President Sam Van Wagner presented the check to Dieter Seiler and Per Svanerik, students from Germany ind Norway respectively, for continuation of the local foreign exchange student proterms of the students agree may more Americans chance for higher editan in Europe. For in the Europe. For in the Service, and the students go school and only about cent of the students go school and only about the students go school and only about cent of these got the coean," she said.