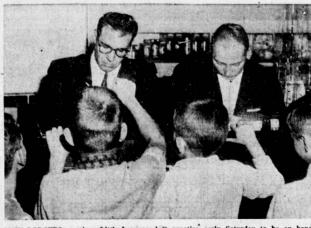

BUSY DODGERS . . . Area Little Leaguers left practice early Saturday to be on hand for an autograph party and confab with two Los Angeles Dodger stars held in the toy department of the Broadway Del Amo here. Jim Baxes and Johnny Podres are pictured signing baseballs for part of the crowd of young fans that attended. (Herald photo)

tured signing baseballs for part of the crowd of young and the part of the part of

MEN'S Better SHOES

SELECT FROM THESE FAMOUS BRANDS: 

WEYENBERG

MASSAGIC

QUALITY SHOE REPAIRING

FENWICKS SHOE STORE

sides at 1957 Middlebrook Rd., Torrance, the deceased is sur-vived by two sons, Clyde Bar-ker of Fresno and Otis Barker of Kansas City. Mrs. Thuss will remain in Nevada until mid-May.