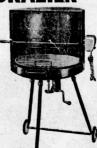

8505 S. WESTERN AVE. 1 Blk. N. of Manchester

**ELECT. BRAZIER** 

● Hood ● Motor ● Spi ● Large 21" Fire Bowl ● Heavy 18-gauge Steel ● Chrome Plated Adj. Grit

• 1" Tubular Steel Legs

COAST GUARD APPROVED!

ife Jackets.