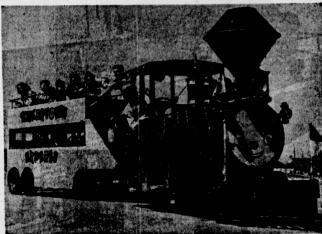

SUNDAY APRIL 12. Noon to 5 P.M.

KIDDIES, THIS TRAIN PUFFS REAL SMOKE AND IS MODELED AFTER THE FIRST STEAM ENGINES IN AMERICA. DON'T MISS IT!