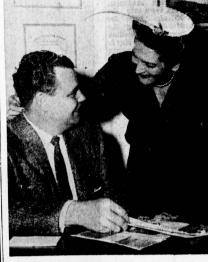

CHECK TRAVEL FOLDER . . . Mr. and Mrs. Newell Larsen, who leave here Thursday for a cruise to Nassau, are pictured checking last minute details of their itinerary. The Larsens will stop en houte for a four-day visit in Washington, and will come home by way of a three-day stopover at Chicago.

## Newell Larsen Wins Cruise

Mr. and Mrs. Newell D. Larsen of 16710 Faysmith will leave Thursday for a cruise to Nassau, where Mr. Larsen will attend a shipboard convention of the Provident Life and Accident Insurance Co. Larsen will edident Insurance Co. Larsen will see the convention of the Provident Life and Accident Insurance Co. Larsen will see the convention of the Provident Life and Accident Insurance Co. Larsen will see the convention of the Provident Life and Accident Insurance Co. Larsen will see the convention of the Provident Life will visit Mrs. Larsen's sister, Lt. Col. Bernice C. Phillips.