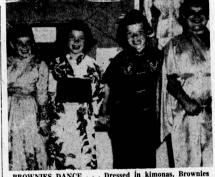

WATER NEEDED

A milk cow requires 8 to 10 gallons of water daily during normal weather. On hot days the amount may be as high as 15 to 18 gallons.

BROWNIES DANCE . . . Dressed in kimonas, Brownies of Troop 264 participated in an international friendship Girl Scout Week program by performing a Japanese dance at Jefferson School recently. Dancers are, left to right, Marsha Newhall, Deborah Timko, Kristeen Galloway and Allana Smith. Other members of the troop presented