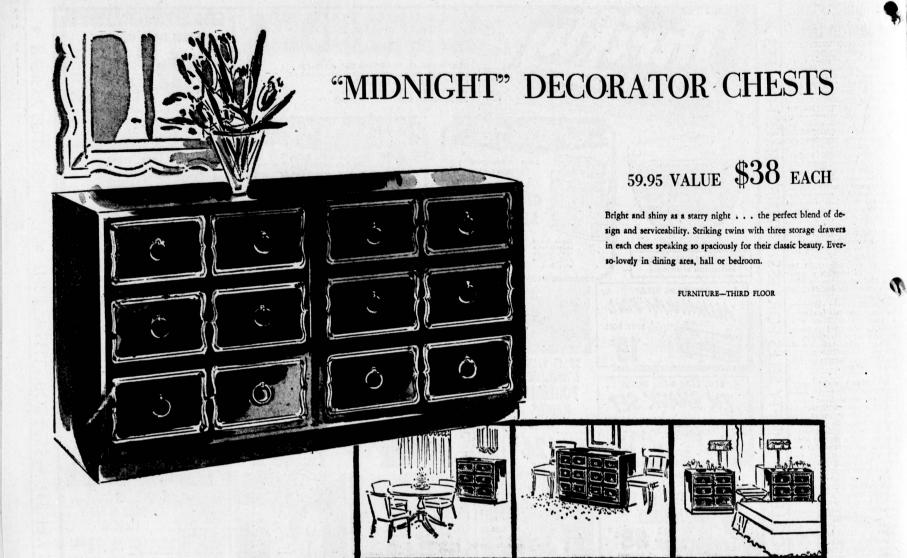

## SERTA'S DOUBLE COMFORT MATTRESS FOAM LATEX PLUS INNERSPRING

EACH PC. 28.88 43.95 val.

win or full

The bounciest bedroom buy at a b ig 1/3 less savings! Both sides of this ultra comfy mattress are cushioned with Firestone Foam Latex. Double that comfort and you have literally hundreds of tempered steel coils to support you in the most heavenly way! Luxuriously covered with lovely Jacquard rayon damask with no-sag borders, cord handles and ventilators.

MARCH 26, 1959

Twelve

TORRANCE HERALD

SLEEP SHOP-JAD FLOOR

## ORDER TODAY ... TAKE T-I-M-E TO PAY CHARGA-MATIC: REVOLVING CREDIT

The Credit Plan you use with a Charga-Plate to buy anything. You may add on purchases at any time without trips to the Credit Office. You may add your account in full at any time and save service charge