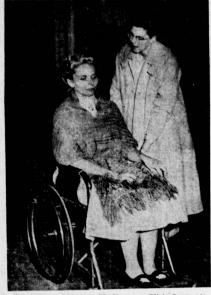

REHEARSING COLLEGE PLAY . . . are Olivia Grayne, in wheelchair, and Margery Ruth, standing, who open tonight in the El Camino production "Night Must Fall," which will continue at the Campus tomorrow and Sunday evenings at

## 'Night Must Fall' Ellis Owen **Opens Tonight** At El Camino

The accent is on accents in tonight's El Camino College production of "Night Must Fall." which opens a three-night run in the campus theatre at 8:30 p.m. Not only is the cast faced with mastering British dialects ranging from Cosmopolitan English to Cockney, but the role of the leading character, Danny, played by Joseph D'Agosta calls for a Welsh accent.